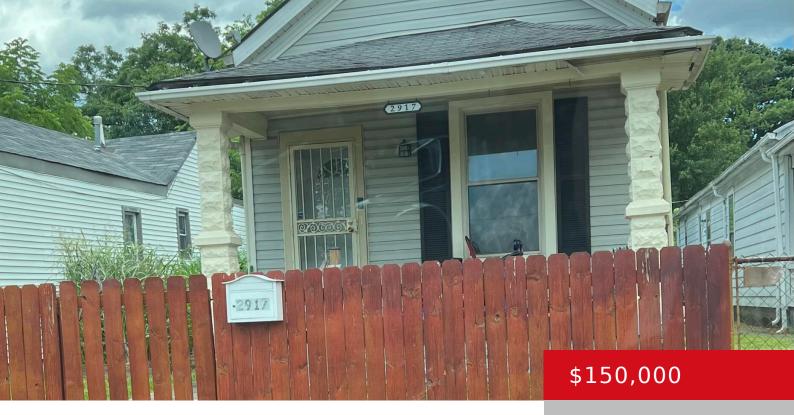

### **2917 S 6TH ST, LOUISVILLE, KY 40208**

https://zhomesre.com

Great for first time owners and investors. Charming 3 bedroom 2 bath home with walk in closet and custom fireplace. Large front porch for relaxing with a fully fenced yard. Close to Churchill downs and U/L campus. All appliances to remain. More photos coming.

### **Basics**

**Type:** Single Family Residence

Bedrooms: 3 beds

Area: 1338 sq ft

Bathrooms: 2 baths

Lot size: 3899 sq ft

Year built: 1922 Lot Features: Sidewalk, Level

Status: Pending

## **Building Details**

**Foundation Details:** Crawl Space **Stories:** 1

**Electric:** Residential **Fencing:** Full, Wood, Chain Link

Roof: Shingle Construction Materials: Vinyl Siding

Basement: None

### **Amenities & Features**

Cooling: Central Air, Heat Pump

Exterior Features: Porch

Utilities: Electricity Connected, Public Sewer, Public Water

Parking Features: Street

Heating: Heat Pump