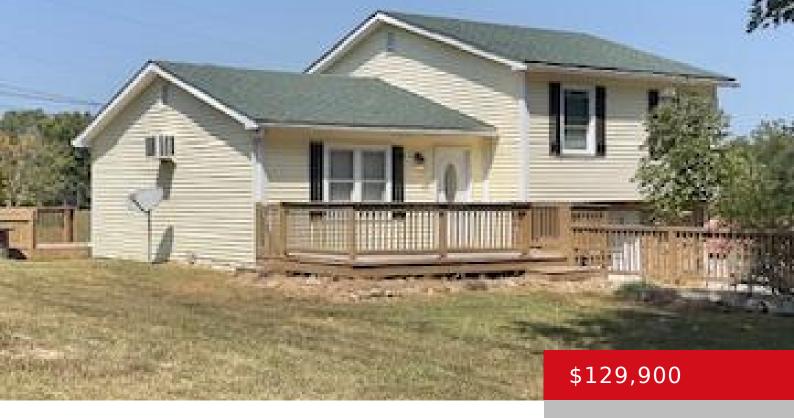

## 292 SHREWSBURY RD, LEITCHFIELD, KY 42754

https://zhomesre.com

Just minutes from Leitchfield and conveniently close to the high school, this 3-bedroom, 2-bath home offers 1,450 square feet of potential. The bi-level layout provides an excellent opportunity for personalization—perfect for those looking to make a house their own or seeking an investment property. The home is on a peaceful 1/2-acre lot and includes an [...]

- 3 heds
- 2 haths
- Single Family Residence
- Pending
- 1450 sq ft

**Basics** 

**Type:** Single Family Residence **Status:** Pending

Bedrooms: 3 beds

Area: 1450 sq ft

Lot size: 21780 sq ft

Year built: 1978 Lot Features: Cleared, Irregular