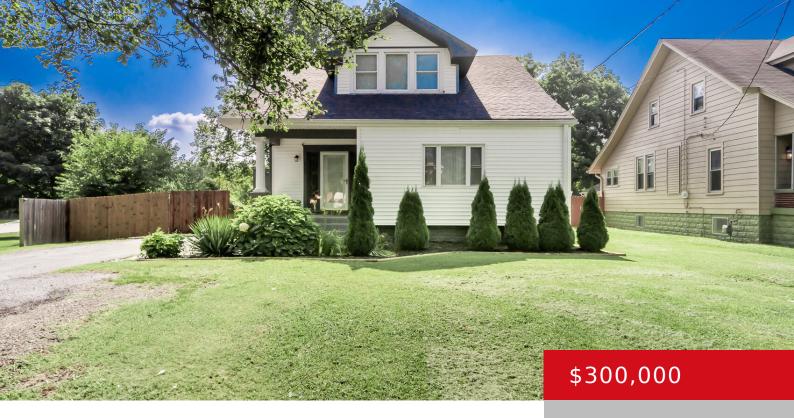

### 2923 DIXIE HWY, LOUISVILLE, KY 40216

https://zhomesre.com

Gorgeous 3 bedroom, 2.5 bath home with a 2 car garage situated on a spacious .44 acre lot! This home has so much to offer from updated flooring, cabinets, bathrooms and more. When you approach the home you will notice the abundance of curb appeal that welcomes you inside the home through the covered front [...]

#### **Basics**

**Type:** Single Family Residence **Status:** Active

**Bedrooms: 3** beds **Bathrooms: 3** baths

**Area: 2580** sq ft **Lot size: 19166.4** sq ft

Year built: 1925 County Or Parish: Jefferson

# **Building Details**

Stories: 1 Electric: Residential

Fencing: Privacy Roof: Shingle

**Construction Materials:** Vinyl Siding **Garage Spaces:** 2

**Basement:** Partially finished