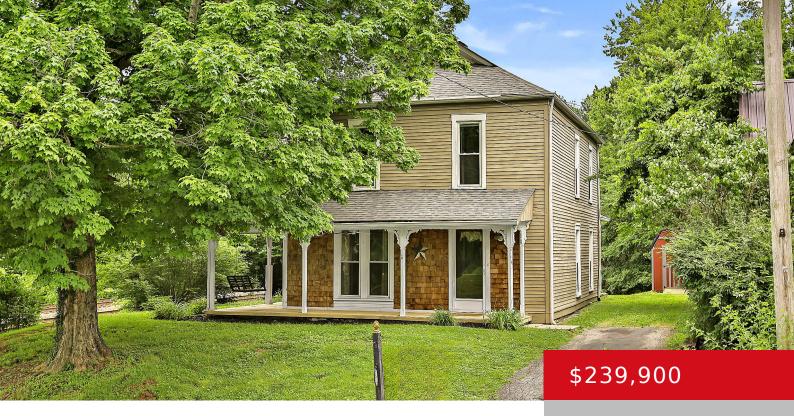

## 2932 WADDY RD, WADDY, KY 40076

https://zhomesre.com

Step into the timeless charm of this stunning farmhouse, a true gem steeped in history, built in the 1800s. Boasting lofty 10-foot ceilings, this expansive abode features four bedrooms and two baths, thoughtfully updated to meet modern desires while preserving its authentic allure. Nestled on a picturesque .75-acre parcel, offers not just a home but [...]

- 4 heds
- 2 haths
- Single Family Residence
- Active
- 2208 sq ft

### **Basics**

**Type:** Single Family Residence

Bedrooms: 4 beds
Area: 2208 sq ft

Year built: 9999

**Subdivision Name: NONE** 

Status: Active

Bathrooms: 2 baths
Lot size: 32670 sq ft

County Or Parish: Shelby