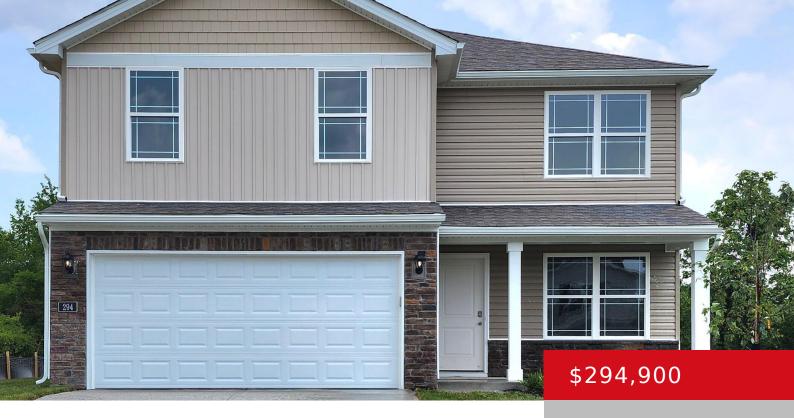

### 294 ZELCOVA DR, EMINENCE, KY 40019

https://zhomesre.com

New Construction by D. R. Horton in the beautiful Arbor View community featuring the Bellamy plan! This plan offers an island kitchen with pantry, open to the casual dining room which has walk out access to the back patio. Spacious great room. Study/flex room off of entry foyer. Upstairs owners suite has attached private bath [...]

- 4 heds
- 3 haths
- Single Family Residence
- Active
- 2053 sq ft

#### **Basics**

**Type:** Single Family Residence **Status:** Active

Bedrooms: 4 bedsBathrooms: 3 bathsArea: 2053 sq ftLot size: 8700 sq ft

Year built: 2024 County Or Parish: Henry

**Subdivision Name:** ARBOR VIEW **Bathrooms Full:** 2

# **Building Details**

**Foundation Details:** Slab **Stories:** 2

Electric: Residential Fencing: None

Roof: Shingle Construction Materials: Stone, Vinyl Siding

**Garage Spaces:** 2 **Basement:** None