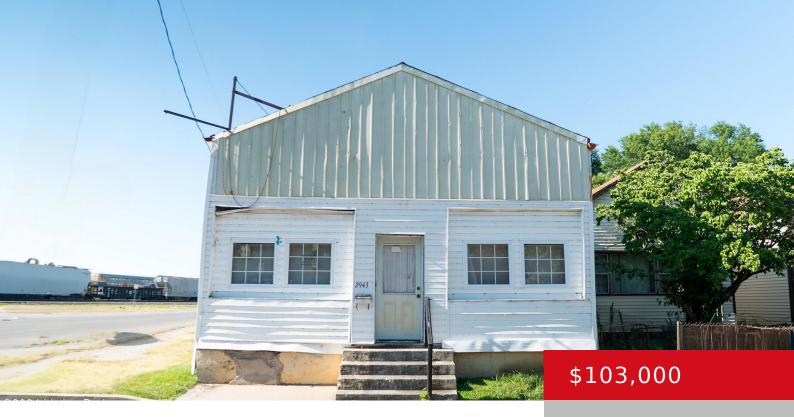

#### 2943 ALFORD AVE, LOUISVILLE, KY 40212

https://zhomesre.com

Attention Investors! Don't let this opportunity slip from your hands. This versatile property in the Portland area of Louisville, KY, offers a range of potential uses and a rich history that adds to its charm. Property details: Address: 2943 Alford Avenue, Louisville, KY 40212. Asking Price: \$105,000.00 Bedrooms: 2

### **Basics**

**Type:** Single Family Residence **Status:** Active Under Contract

Bedrooms: 2 beds

Area: 2542 sq ft

Lot size: 3587 sq ft

Year built: 1900 County Or Parish: Jefferson

**Subdivision Name:** NONE **Bathrooms Full:** 1