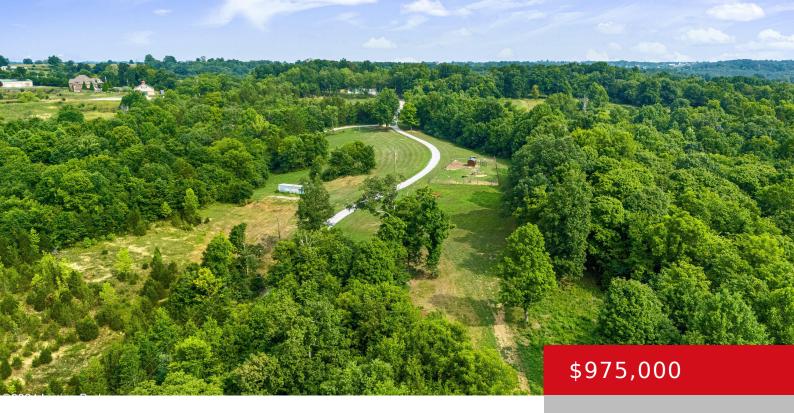

# 2970 STRINGER LN, MT WASHINGTON, KY 40047

https://zhomesre.com

Exciting News! Dreaming of your own slice of paradise? I'm thrilled to announce that 84 acres of stunning land overlooking the picturesque town of Mt. Washington is now available! This breathtaking property features everything nature enthusiasts could ever want! A large, stocked pond perfect for fishing. Woods teeming with wildlife, including majestic deer. Established riding [...]

#### **Basics**

Type: Single Family Residence Status: Pending

**Bedrooms: 3** beds **Bathrooms: 2** baths

**Area: 1178** sq ft **Lot size: 3652941.6** sq ft

Year built: 2023 Lot Features: Easement, Cleared, Irregular, Level, Wooded