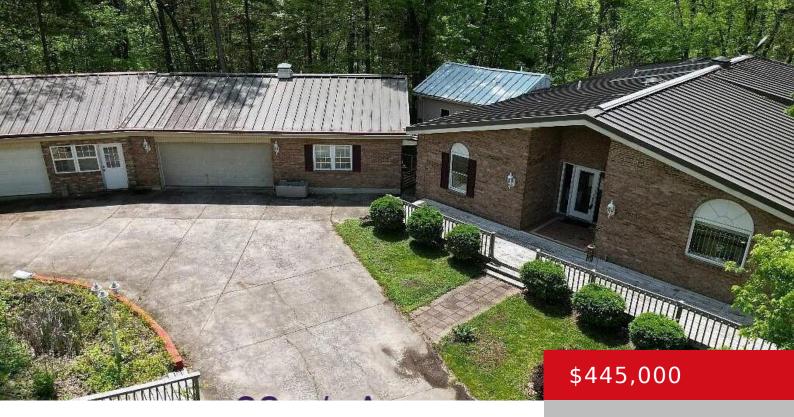

### 298 BOAZ LN, MT WASHINGTON, KY 40047

https://zhomesre.com

A rare opportunity to own this spacious 4 Bedroom, 4 Bath home situated on 22 private acres. Enjoy the large Kitchen featuring an abundance of cabinets, large windows and recessed lighting. Very open and inviting leading into the impressive Living Room also featuring recessed lighting, a beautiful fireplace and surround sound. Enjoy the scenic outdoors [...]

### **Basics**

**Type:** Single Family Residence

**Bedrooms: 4** beds

**Area: 3132** sq ft

Year built: 1998

County Or Parish: Bullitt

**Bathrooms Full: 4** 

Status: Active

## **Building Details**

Foundation Details: Concrete Blk Stories: 1

Electric: Residential Roof: Metal

**Construction Materials:** Brk/Ven **Garage Spaces:** 3

Basement: None

### **Amenities & Features**

**Cooling:** Central Air **Fireplaces Total:** 1

Exterior Features: Patio, Out Buildings, Porch, Utilities: Electricity Connected, Propane,

Deck Other, Public Sewer

Parking Features: 1 Car Carport, Detached, Entry Heating: Propane