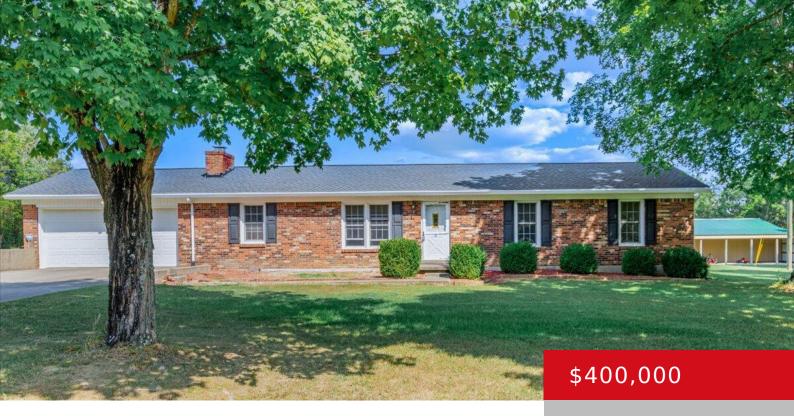

# 2996 NAT ROGERS RD, BOSTON, KY 40107

https://zhomesre.com

Welcome to your peaceful country escape! This 1,344 sq. ft. brick ranch sits on 5 stunning acres, complete with a serene private pond and two large outbuildings, including a newer Blitz barn built just 2 years ago. With endless possibilities for storage, hobbies, or small farming, this property is ideal for those seeking space and [...]

## Basics

Type: Single Family Residence Bedrooms: 3 beds Area: 1344 sq ft Year built: 1980 County Or Parish: Nelson Bathrooms Full: 1 Status: Active Bathrooms: 1 bath Lot size: 639896 sq ft Lot Features: Cleared Subdivision Name: NONE

# **Building Details**

Foundation Details: Crawl Space Electric: Residential Construction Materials: Brick, Brk/Ven Basement: None Stories: 1 Roof: Shingle Garage Spaces: 4