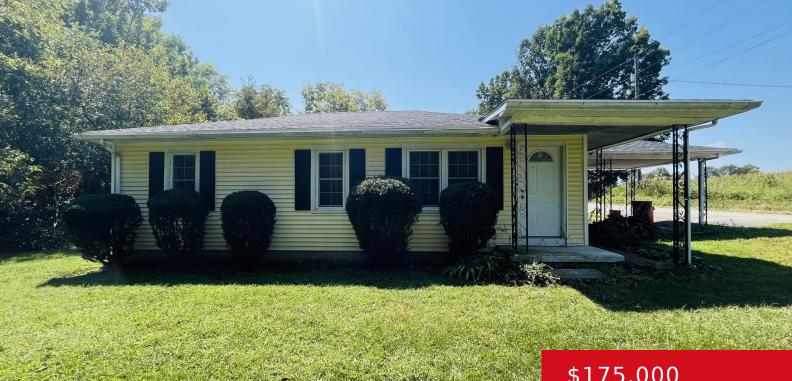

#### **30 OLD STONEHOUSE RD, BARDSTOWN, KY** 40004

https://zhomesre.com

Welcome home to 30 Old Stonehouse Road! This lovely home sits just on the edge of Bardstown and is in a great location for commuting to Louisville. The house sits on a large lot and features 3 bedrooms, one bathroom, and many recent updates including new floors and paint. Call today for your own private [...]

#### Basics

Type: Single Family Residence Bedrooms: 3 beds Area: 864 sq ft Year built: 1960 Subdivision Name: NONE

Status: Active Bathrooms: 1 bath Lot size: 28314 sq ft County Or Parish: Nelson Bathrooms Full: 1