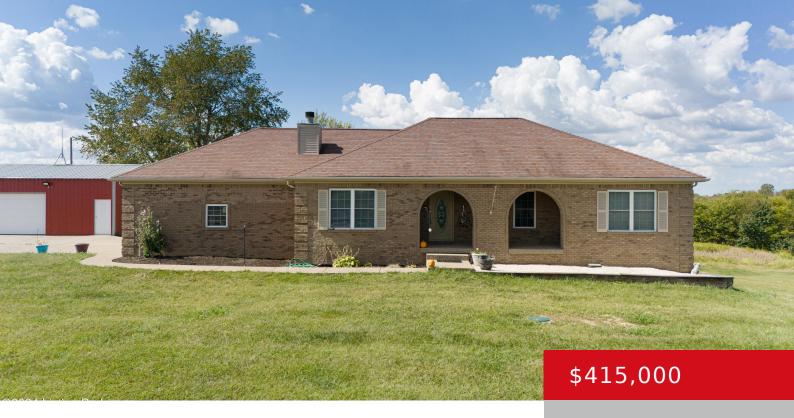

### 30 SHAWNEE CT, TAYLORSVILLE, KY 40071

https://zhomesre.com

Welcome to 30 Shawnee Ct in the Shawnee Springs neighborhood in Taylorsville. Situated on a corner lot this 3 bedroom, 3 full bath house with a partially finished walkout basement on an acre of land! Step inside the front door and you'll notice hardwood floors throughout the living room and kitchen. The spacious living room [...]

### **Basics**

**Type:** Single Family Residence **Status:** Active

Bedrooms: 3 beds

Area: 1554 sq ft

Lot size: 43996 sq ft

Year built: 2009 Lot Features: Cleared, DeadEnd, Level
County Or Parish: Spencer Subdivision Name: SHAWNEE SPRINGS

# **Building Details**

**Foundation Details:** Poured Concrete **Stories:** 1

Electric: Residential Fencing: None

Roof: Shingle Construction Materials: Brick, Vinyl Siding
Garage Spaces: 2 Basement: Partially finished, Walkout Part Fin

### **Amenities & Features**

**Cooling:** Central Air **Fireplaces Total:** 2

**Exterior Features:** Out Buildings, Porch, Deck **Utilities:** Electricity Connected, Septic

System, Public Water

Parking Features: Attached, Entry Side, Heating: Heat Pump