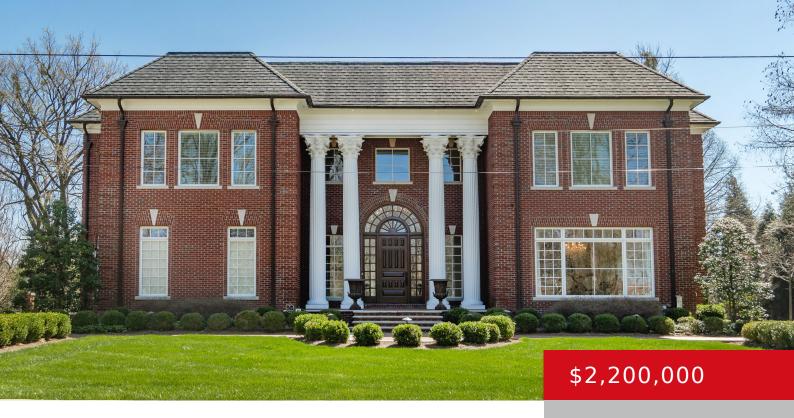

### **30 STONEBRIDGE RD, LOUISVILLE, KY 40207**

https://zhomesre.com

Welcome Home to 30 Stonebridge Road! A rare opportunity to own this custom-built home constructed in 2006, nestled in the heart of the prestigious Indian Hills neighborhood. Situated on over one and a half acres of meticulously manicured grounds, this stately residence offers five bedrooms, eight bathrooms, and a three-car garage. Meticulously maintained, this home [...]

### **Basics**

**Type:** Single Family Residence **Status:** Active

Bedrooms: 5 beds

Area: 7840 sq ft

Lot size: 74052 sq ft

Year built: 2006 County Or Parish: Jefferson

**Subdivision Name: INDIAN HILLS Bathrooms Full:** 5

# **Building Details**

**Foundation Details:** Poured Concrete **Stories:** 2

Electric: Residential Fencing: None

**Roof:** Shingle **Construction Materials:** Wood Frame, Brick

Garage Spaces: 3 Basement: Walkout Finished