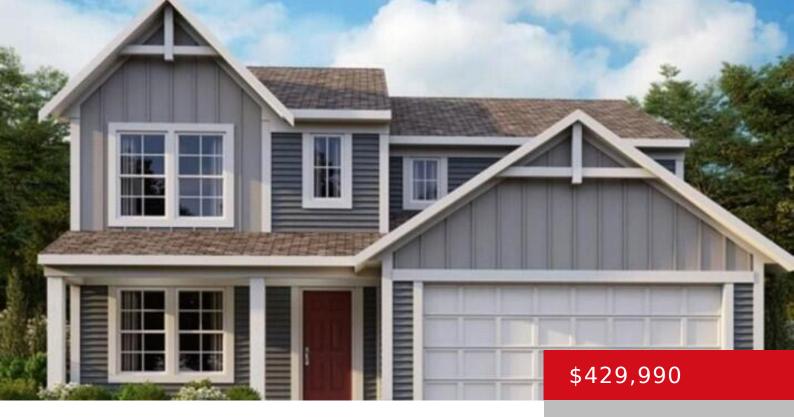

# 30 WILDFLOWER AVE, MT WASHINGTON, KY 40047

https://zhomesre.com

Stylish new Fairfax American Classic plan by Fischer Homes in beautiful Bluegrass Meadows featuring one floor living at it's finest with an open concept design with 9ft ceilings, an island kitchen with stainless steel appliances, upgraded multi-height maple cabinetry with soft close hinges, upgraded quartz counters, walk-in pantry and an expanded walk-out morning room to [...]

#### **Basics**

**Type:** Single Family Residence **Status:** Active

Bedrooms: 4 beds

Area: 2486 sq ft

Bathrooms: 3 baths

Lot size: 9156 sq ft

Year built: 2024 County Or Parish: Bullitt

**Subdivision Name:** Bluegrass Meadows **Bathrooms Full:** 2