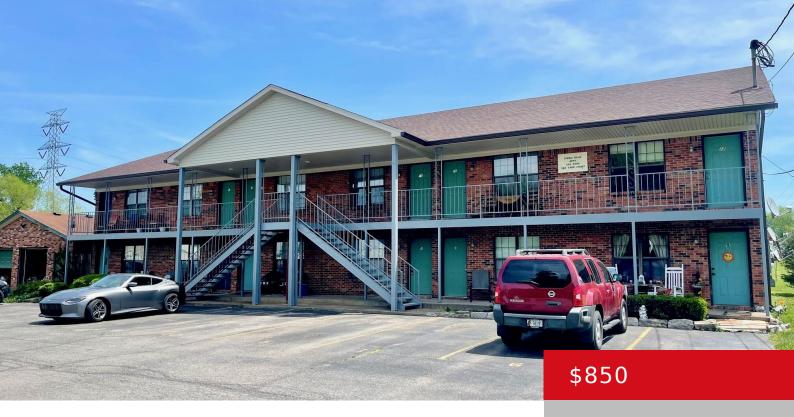

## **300 FARO CT, SHEPHERDSVILLE, KY 40165**

https://zhomesre.com

Listed for rent this first floor 1-bedroom rental at 300 Faro Ct in Shepherdsville. Unit is 800 square feet and has large living room, kitchen, bedroom and bathroom. Unit has central HVAC and hookups for stackable washer and dryer. Off street parking available. Tenant pays LGE and owner pays water and trash.

- 1 bed
- ullet 1 bath
- Apartment
- Active
- 800 sq ft

### **Basics**

**Type:** Apartment **Status:** Active

Bedrooms: 1 bed Bathrooms: 1 bath

Area: 800 sq ft Lot size: 1 sq ft

Year built: 1973 County Or Parish: Bullitt

**Subdivision Name:** NONE **Bathrooms Full:** 1