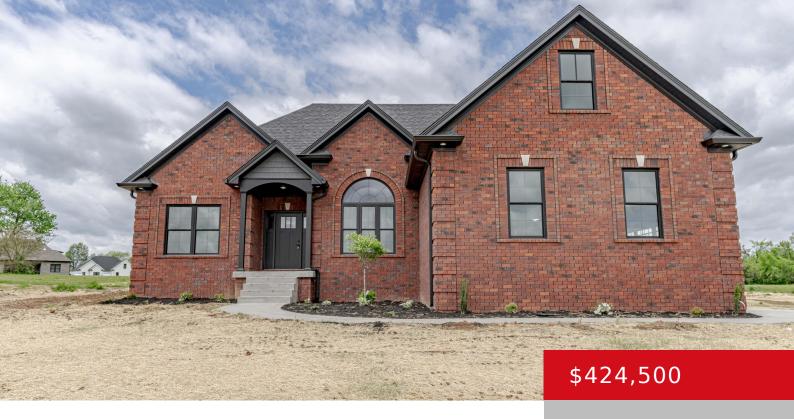

# 300 LOT 27 BRENNAN CT, SHEPHERDSVILLE, KY 40165

https://zhomesre.com

Welcome to 300 Brennan Ct., located in the beautiful Maplehurst Estates. This new, custom-built home is all brick with a finished bonus room and sits on a .84-acre lot. It has a total of 2254 sq. ft. (374 sq. ft. bonus room is included in sq. ft.). You enter the home through a beautiful brick [...]

#### **Basics**

**Type:** Single Family Residence **Status:** Pending

Bedrooms: 3 beds

Area: 2254 sq ft

Bathrooms: 2 baths

Lot size: 32670 sq ft

Year built: 2023 County Or Parish: Bullitt

**Subdivision Name:** MAPLEHURST **Bathrooms Full:** 2

## **Building Details**

**Foundation Details:** Crawl Space **Stories:** 1

Electric: Residential Fencing: None

Roof: Shingle Construction Materials: Brick

**Garage Spaces:** 2 **Basement:** None