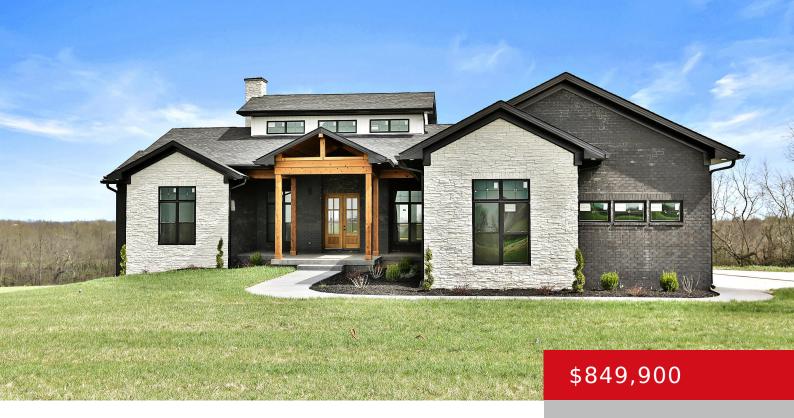

# 300 SOUTH STALLARD DR, SHELBYVILLE, KY 40065

https://zhomesre.com

Welcome to the Clearlake Plan at Stallard Springs. This beautifully modern yet timeless home sits on a tree lined 6.61 acre lot with gorgeous views of eastern Shelby County. The all-brick home offers 3,075 sqft of well designed finished living pass with plenty of room to grow having another 3,089 sqft of unfinished basement. This [...]

#### **Basics**

**Type:** Single Family Residence **Status:** Pending

**Bedrooms: 4** beds **Bathrooms: 3** baths

**Area: 3073** sq ft **Lot size: 287931.6** sq ft

Year built: 2024 Lot Features: Covt/Restr, Cleared, Wooded

## **Building Details**

**Foundation Details:** Poured Concrete **Stories:** 1

Electric: Residential Fencing: None

Roof: Shingle Construction Materials: Brick

**Garage Spaces:** 2 **Basement:** Walkout Part Fin