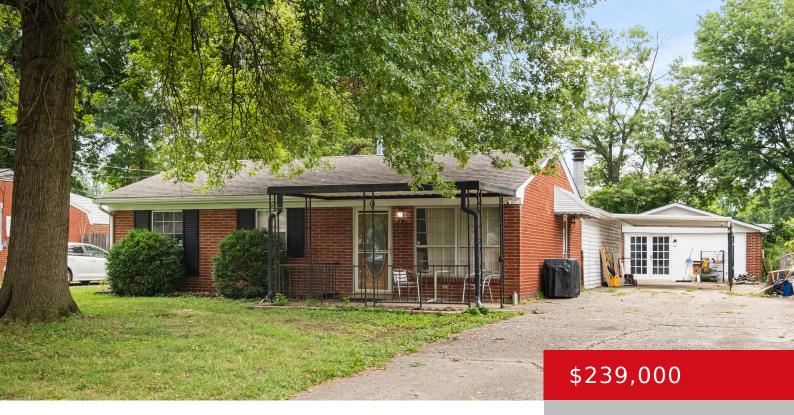

## **300 STARLITE DR, LOUISVILLE, KY 40229**

https://zhomesre.com

Looking for an opportunity to own a large home with an additional dwelling unit? Look no further. This house is just minutes from grocery stores, restaurants and schools. Inside the home you will find a large open concept living room and kitchen that is perfect for entertaining guests. Whether you are looking to accommodate a [...]

### **Basics**

**Type:** Single Family Residence

Bedrooms: 5 beds
Area: 1647 sq ft

**Year built:** 1964

County Or Parish: Bullitt

Bathrooms Full: 1

**Status:** Active Under Contract

Bathrooms: 1 bath
Lot size: 9148 sq ft