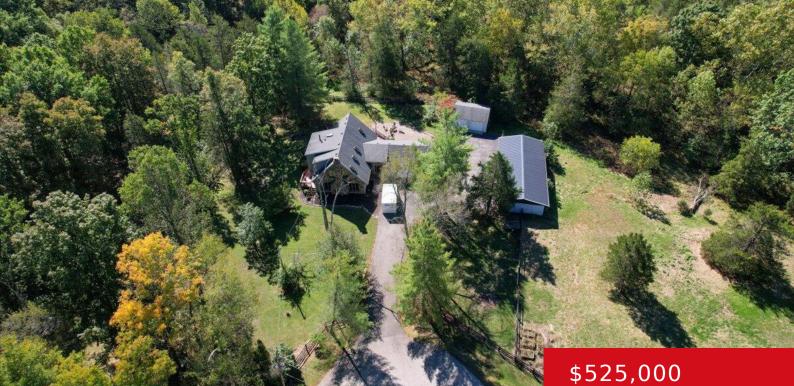

#### 3000 KENTUCKY OAKS CT, CRESTWOOD, KY 40014

https://zhomesre.com

Your country oasis is here, with the convenience of neighborhood life. An Oldham County property like this does not come around often. On almost 5 acres of pristine wooded land, this great country home is waiting for you to to make it yours. Mature trees and woods welcome you to Kentucky Oaks Court, nestled perfectly [...]

### Basics

Type: Single Family Residence Bedrooms: 4 beds Area: 3330 sq ft Year built: 1985 County Or Parish: Oldham Bathrooms Full: 2 Status: Pending Bathrooms: 3 baths Lot size: 210394 sq ft Lot Features: DeadEnd, Wooded Subdivision Name: KENTUCKY ACRES

# **Building Details**

Stories: 2 Fencing: Farm Construction Materials: Wood Frame, Stone, Vinyl Siding Basement: Finished, Walkout Finished Electric: Residential Roof: Shingle Garage Spaces: 4

## **Amenities & Features**

Cooling: Central AirExterior Features: Out Buildings, Deck, Pond, Hot TubUtilities: Septic System, Public WaterParking Features: Detached, AttachedHeating: ElectricHeating: Electric