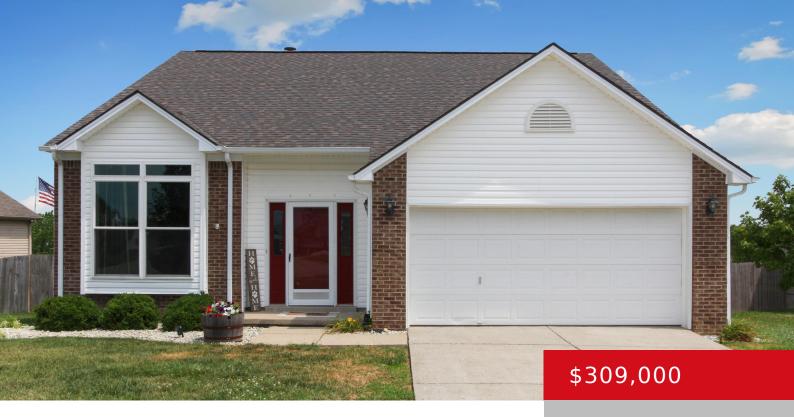

# 3001 BRIAR CREEK DR, LAWRENCEBURG, KY 40342

https://zhomesre.com

- 3 heds
- 3 baths
- Single Family Residence
- Active
- 2148 sq ft

#### **Basics**

**Type:** Single Family Residence

Bedrooms: 3 beds

Area: 2148 sq ft

Lot size: 7405.2 sq ft

Year built: 2004 County Or Parish: Anderson

**Status:** Active

**Subdivision Name:** BRIAR CREEK **Bathrooms Full:** 2

## **Building Details**

**Foundation Details:** Slab **Stories:** 2

Electric: Residential Fencing: Privacy, Wood

Roof: Shingle Construction Materials: Brick, Vinyl Siding

**Garage Spaces:** 2 **Basement:** None