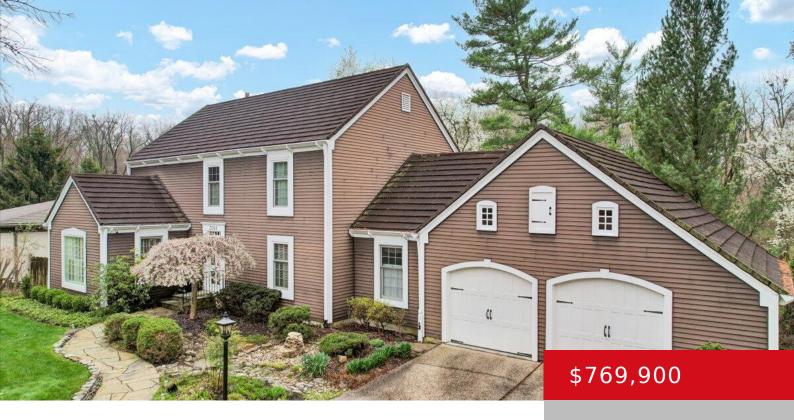

**3004 DUNRAVEN DR, LOUISVILLE, KY 40222** https://zhomesre.com

Location, Location, Location.....the words one of a kind are used a lot, but this one truly is a "one-of-a-kind opportunity" ...... located in the highly desirable Glenview Hills area of Louisville, this home combines a New England feel with all the warmth and features of an estate level home. First is the two-story entry hall [...]

### Basics

Type: Single Family Residence Bedrooms: 4 beds Area: 5107 sq ft Year built: 1977 County Or Parish: Jefferson Bathrooms Full: 4 Status: Active Bathrooms: 5 baths Lot size: 16988.4 sq ft Lot Features: DeadEnd Subdivision Name: GLENVIEW HILLS

## **Building Details**

Foundation Details: Poured Concrete Electric: Residential Roof: Metal Garage Spaces: 2 Stories: 2 Fencing: None Construction Materials: Aluminum Siding Basement: Walkout Part Fin