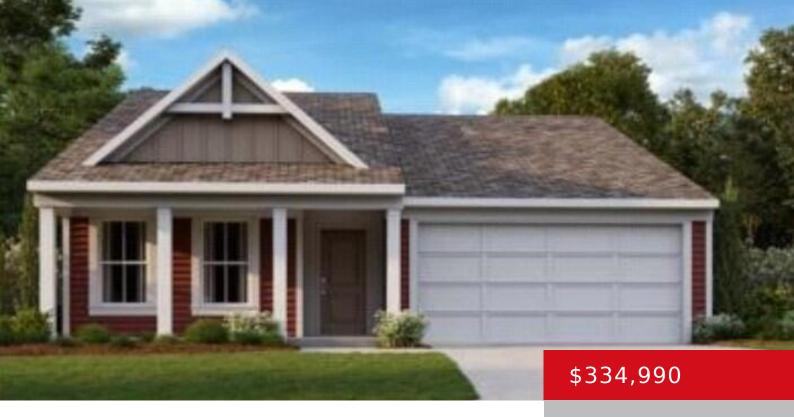

# 301 KNOWLEDGE POINT PATH, SHELBYVILLE, KY 40065

https://zhomesre.com

New Construction by Fischer Homes in the beautiful Discovery
Point community with the Beacon plan, featuring a stunning
kitchen with pantry, lots of cabinet space and granite
countertops. Spacious family room expands to light-filled morning
room. Primary Suite with private bath and walk-in closet.
Additional secondary bedrooms and hall bath. Two car garage.

#### **Basics**

Type: Single Family Residence

Bedrooms: 3 beds
Area: 1418 sq ft

Year built: 2024

**Subdivision Name: DISCOVERY POINT** 

**Status:** Pending

Bathrooms: 2 baths

Lot size: 8100 sq ft