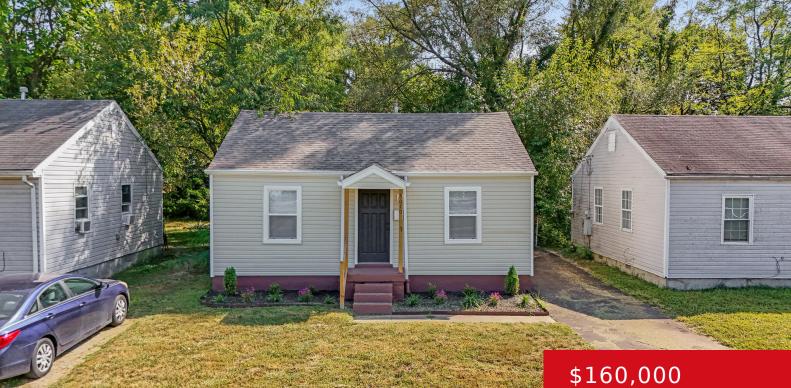

#### **3010 WYANDOTTE AVE, LOUISVILLE, KY** 40210

https://zhomesre.com

Welcome Home to this Stunning 4 Bedrooms, 1 Full Bath Renovated Beauty! Step into luxury living with this professionally renovated gem that boasts modern upgrades for your comfort and convenience. Home Highlights: - Complete renovation by a licensed General Contractor- New roof, water heater, and windows for worry-free living- Open concept layout for a seamless [...]

### **Basics**

Type: Single Family Residence Bedrooms: 4 beds Area: 1148 sq ft **Year built:** 1951 Subdivision Name: ALGONOUIN PLACE Status: Active Bathrooms: 1 bath Lot size: 4791.6 sq ft County Or Parish: Jefferson **Bathrooms Full:** 1

## **Building Details**

Foundation Details: Crawl Space, Poured Concrete

**Electric:** Residential

**Roof:** Shingle

Stories: 1

Fencing: Chain Link

Construction Materials: Wood Frame, Vinyl Siding

**Basement:** None

# **Amenities & Features**

Cooling: Central Air Utilities: Electricity Connected, Fuel:Natural, Public Parking Features: Off-Street Parking, Sewer, Public Water

Exterior Features: Porch

Entry Front, Entry Side, Driveway