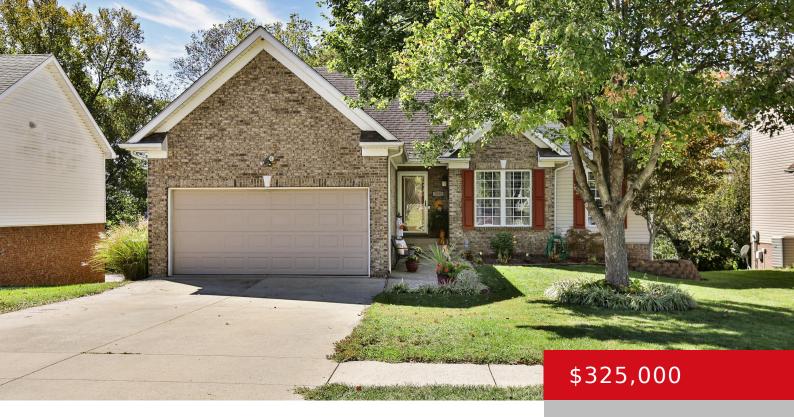

## **3011 MASON WAY, SHELBYVILLE, KY 40065**

https://zhomesre.com

Discover this Immaculate 4-Bedroom, 2-Bath Ranch Home with Exceptional Features and Outdoor Retreat! Step into comfort and style with this beautiful ranch-style home that combines modern living with classic charm. Nestled in a peaceful neighborhood, this home boasts 4 spacious bedrooms and 2 full bathrooms, offering plenty of room for family, guests, or a home [...]

### **Basics**

**Type:** Single Family Residence **Status:** Active

Bedrooms: 4 beds

Area: 2256 sq ft

Bathrooms: 2 baths

Lot size: 10890 sq ft

Year built: 2002 County Or Parish: Shelby

**Subdivision Name:** BRITTANY ESTATES **Bathrooms Full:** 2

# **Building Details**

Foundation Details: Poured Concrete Stories: 1

**Electric:** Residential **Fencing:** Privacy, Full

Roof: Shingle Construction Materials: Wood Frame, Brick, Vinyl

Siding

**Garage Spaces:** 2 **Basement:** Walkout Part Fin

### **Amenities & Features**

**Cooling:** Central Air **Fireplaces Total:** 1

**Exterior Features:** Patio, Pool - Above **Utilities:** Electricity Connected, Fuel:Natural, Public Sewer, Public Water

Parking Features: Attached, Driveway Heating: Forced Air, Natural Gas