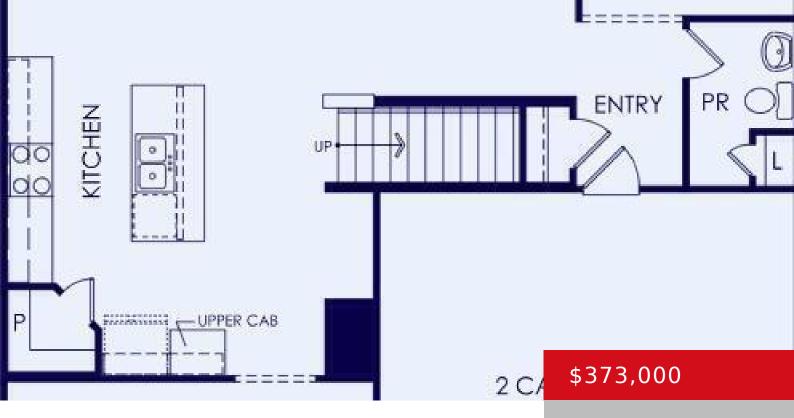

### 3012 AIKEN BACK LN, LA GRANGE, KY 40031

https://zhomesre.com

Hampton Floor Plan

- 4 heds
- 3 haths
- Single Family Residence
- Pending
- 2606 sq ft

#### **Basics**

**Type:** Single Family Residence

**Bedrooms: 4** beds

**Area: 2606** sq ft

Year built: 2024

County Or Parish: Oldham

**Bathrooms Full: 2** 

Status: Pending

#### **Rooms**

**Rooms Total:** 12

### **Building Details**

**Foundation Details:** Slab, Poured Concrete **Stories:** 2

Electric: Residential Roof: Shingle

Construction Materials: Wood Frame, Brick, Brk/Ven, Vinyl Siding Garage Spaces: 2