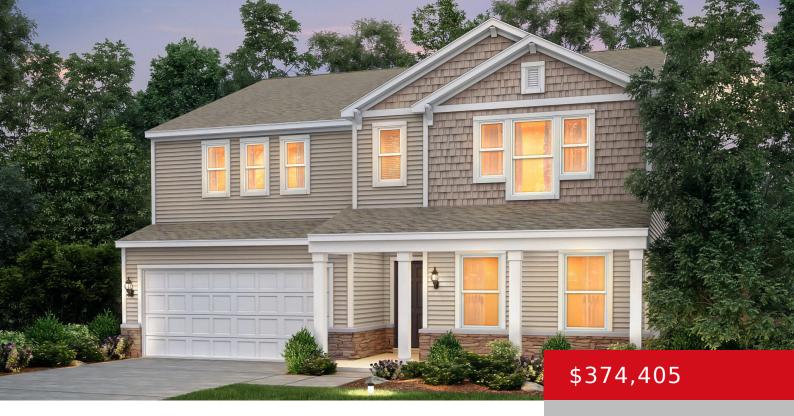

## 3014 AIKEN BACK LN, LA GRANGE, KY 40031

https://zhomesre.com

Available November! Welcome home to the Mitchell floorplan. This home has a huge formal dining room that is perfect for large gatherings and entertaining. The open kitchen has a beautiful granite island that will fit several seats and is open to the gathering room. The kitchen has a walk-through pantry, stainless appliances, counterspace galore, along [...]

### **Basics**

**Type:** Single Family Residence

**Bedrooms: 4** beds **Bathrooms: 3** baths

Area: 3020 sq ft

Lot size: 0 sq ft

Year built: 2024 County Or Parish: Oldham

**Status:** Active

**Subdivision Name:** CHERRY GLEN **Bathrooms Full:** 2

# **Building Details**

Foundation Details: Slab, Poured Concrete Stories: 2

Electric: Residential Roof: Shingle

Construction Materials: Wood Frame, Stone, Vinyl Siding Garage Spaces: 2

Basement: None