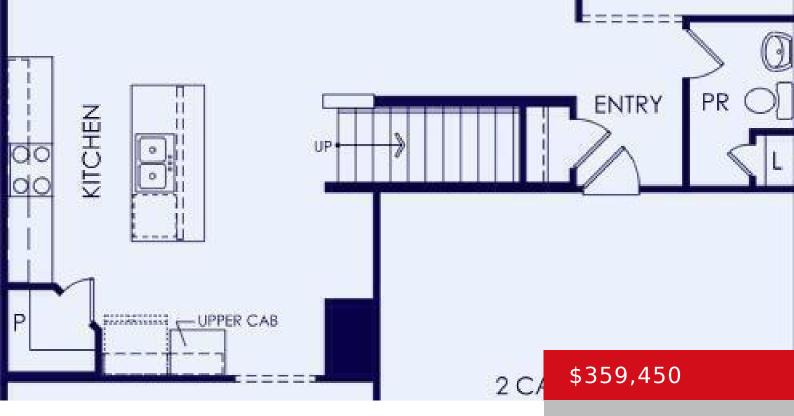

## 3016 AIKEN BACK LN, LA GRANGE, KY 40031

https://zhomesre.com

Welcome home to the Hampton!

- 1 hods
- 3 haths
- Single Family Residence
- Pending
- 2606 sq ft

#### **Basics**

**Type:** Single Family Residence

**Bedrooms: 4** beds

**Area: 2606** sq ft

Year built: 2024

County Or Parish: Oldham

**Bathrooms Full: 2** 

Status: Pending

Bathrooms: 3 baths

Lot size: 0 sq ft

Lot Features: Sidewalk

**Subdivision Name: CHERRY GLEN** 

#### **Rooms**

**Rooms Total: 12** 

# **Building Details**

**Foundation Details:** Slab, Poured Concrete **Stories:** 2

Electric: Residential Roof: Shingle

Construction Materials: Wood Frame, Brick, Vinyl Siding Garage Spaces: 2

**Basement:** None