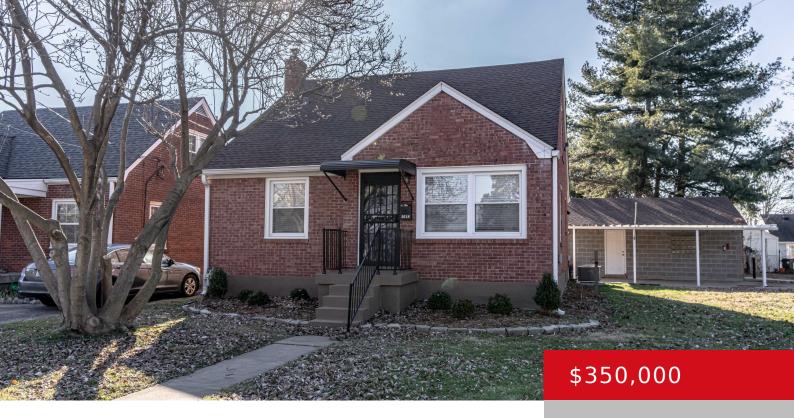

#### **3018 LOUISA AVE, LOUISVILLE, KY 40217**

https://zhomesre.com

Welcome to this charming Home in Louisville's popular Audubon area! This beautifully maintained property boasts an inviting curb appeal with its classic brick exterior and manicured landscaping. 3018 Louisa Ave. offers 3 bedrooms and 3 fully updated bathrooms – extremely hard to find at this price point! Step inside to find a spacious living room [...]

- 3 beds
- 3 baths
- Single Family Residence
- Active
- 2091 sq ft

#### Basics

Type: Single Family Residence Bedrooms: 3 beds Area: 2091 sq ft Year built: 1952 Subdivision Name: WIRTH

Status: Active Bathrooms: 3 baths Lot size: 7405.2 sq ft County Or Parish: Jefferson Bathrooms Full: 3