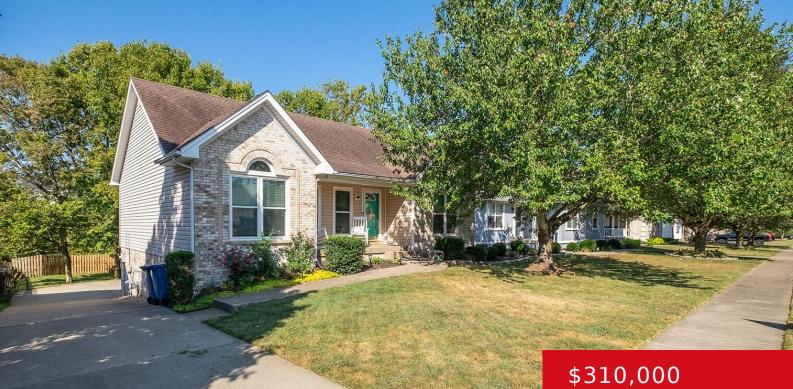

### **3019 MASON WAY, SHELBYVILLE, KY 40065** https://zhomesre.com

Welcome home to this fantastic walkout-ranch situated in the perfect Shelbyville location! Just a short drive off the interstate, to downtown, shopping, parks, bike/walking trails, restaurants & more. With a split design & open floor-plan, this spacious 3 bedroom, 2 full bath home features vaulted ceilings, a 1st-floor laundry center, abundant closet space, newer appliances, [...]

## Basics

Type: Single Family Residence Bedrooms: 3 beds Area: 1820 sq ft Year built: 1999 County Or Parish: Shelby Bathrooms Full: 2 Status: Active Bathrooms: 2 baths Lot size: 10454.4 sq ft Lot Features: Sidewalk Subdivision Name: BRITTANY ESTATES

# **Building Details**

Foundation Details: Poured Concrete Electric: Residential Roof: Shingle Garage Spaces: 2 Stories: 1Fencing: Privacy, PartialConstruction Materials: Brk/Ven, Vinyl SidingBasement: Finished, Walkout Finished

# **Amenities & Features**

Cooling: Central Air Exterior Features: Patio, Porch, Deck

**Parking Features:** Attached, Entry Rear, Lower Level, Driveway