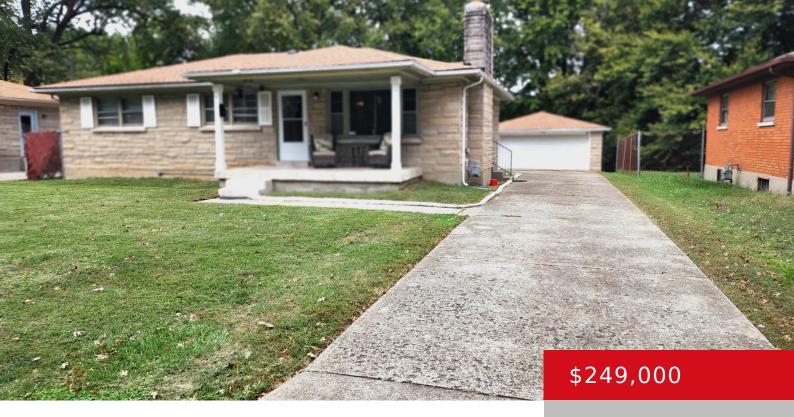

#### **3019 TEAKWOOD CIR, LOUISVILLE, KY 40216** https://zhomesre.com

Just what you are looking for a well cared for affordable home with 3 bedrooms, a full bath finished basement and a 2 car garage . You will love the cozy deck and nice size fenced yard. Seller is open to buyer concessions. This home is move in ready. Schedule your showing today!

#### Basics

Type: Single Family Residence Bedrooms: 3 beds Area: 2232 sq ft Year built: 1960 Subdivision Name: BOXWOOD HEIGHTS Status: Active Bathrooms: 1 bath Lot size: 10054 sq ft County Or Parish: Jefferson Bathrooms Full: 1

# **Building Details**

Foundation Details: Concrete Blk Electric: Residential Roof: Shingle Garage Spaces: 2 Stories: 1 Fencing: Full Construction Materials: Stone Basement: Partially finished