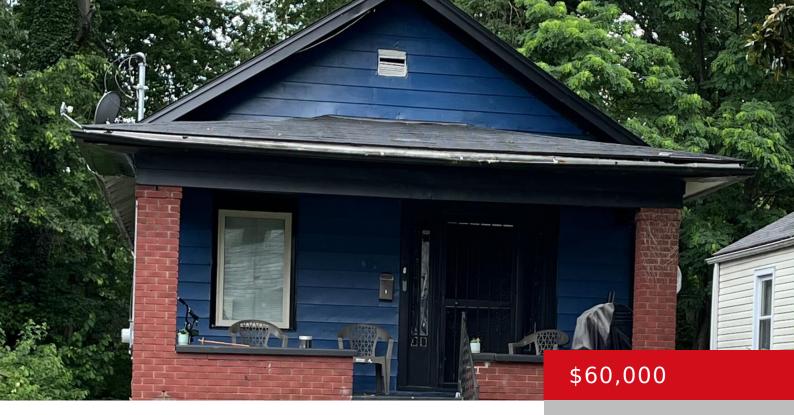

# **302 N 35TH ST, LOUISVILLE, KY 40212**

https://zhomesre.com

Great Investment opportunity! Motivated Seller!

- 1 had
- 2 haths
- Single Family Residence
- Active
- 897 sq ft

### **Basics**

**Type:** Single Family Residence

Bedrooms: 1 bed
Area: 897 sq ft

Year built: 1925

County Or Parish: Jefferson

**Bathrooms Full: 2** 

**Status:** Active

Bathrooms: 2 baths

## **Building Details**

**Stories:** 1 **Electric:** Residential

**Roof:** Shingle Construction Materials: Wood Frame, Brick, Vinyl Siding

**Basement:** Unfinished