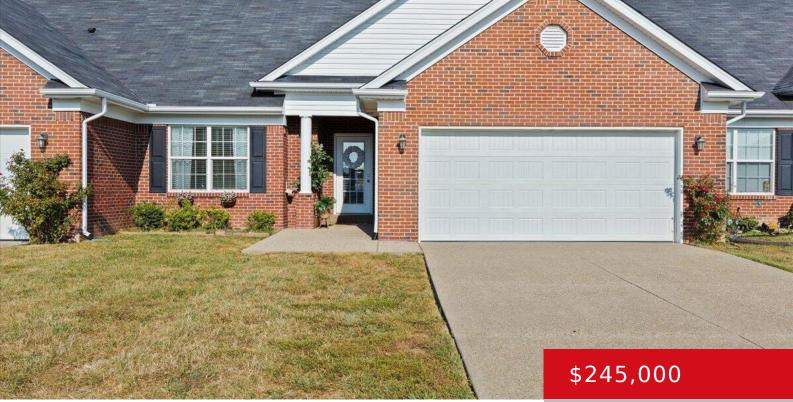

## 302 VILLA LN, SHEPHERDSVILLE, KY 40165

https://zhomesre.com

This one-owner brick patio home is situated in a desirable community that offers a wealth of amenities, including a clubhouse, pool, and playground, enhancing the lifestyle of its residents. \*\*Seller is ready to make a deal\*\* With 2 spacious bedrooms, 2 full baths, and a 2-car attached garage, this home is designed for both comfort [...]

### **Basics**

**Type:** Single Family Residence

Bedrooms: 2 beds Bathrooms: 2 baths
Area: 1240 sq ft Lot size: 4356 sq ft

Year built: 2017 Lot Features: Sidewalk, Cleared

County Or Parish: Bullitt Subdivision Name: VILLAS AT MALLARD LAKE

# **Building Details**

**Foundation Details:** Slab **Stories:** 1

**Electric:** Residential **Fencing:** None

**Roof:** Shingle **Construction Materials:** Brick

**Garage Spaces:** 2 **Basement:** None