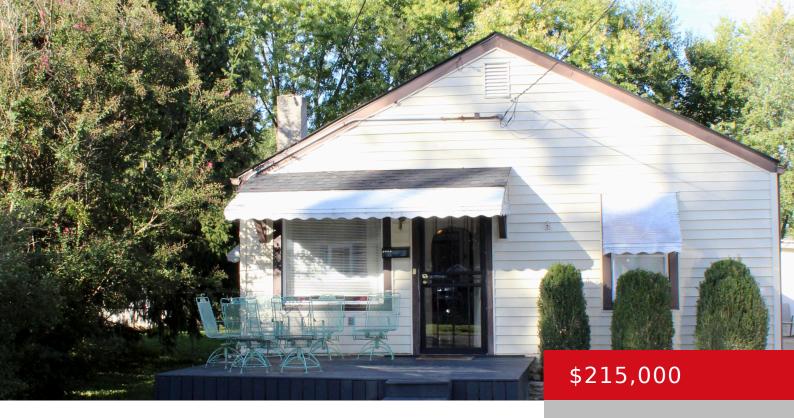

## **3023 ST DENNIS AVE, LOUISVILLE, KY 40216**

https://zhomesre.com

Welcome to this well maintained 2 bedroom 2 full bath home. This home features 2 large living rooms, with a large kitchen ready for entertaining. A huge flat backyard has two large sheds perfect for storage. A big deck seals the deal on this amazing home. Schedule your showing today.

## **Basics**

**Type:** Single Family Residence

Bedrooms: 2 beds

Area: 1208 sq ft

Year built: 1954

Bathrooms: 1 bath

Lot size: 7353 sq ft

Lot Features: Level