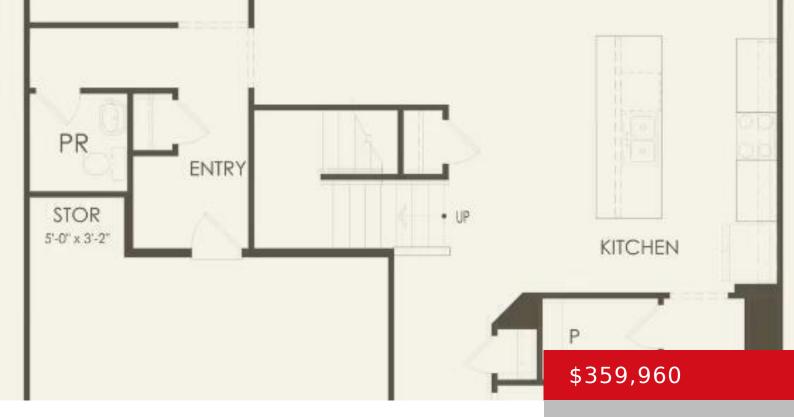

### 3025 AIKEN BACK LN, LA GRANGE, KY 40031

https://zhomesre.com

November Move In! Welcome home to the Mitchell floorplan. This home has a huge formal dining room that is perfect for large gatherings and entertaining. The open kitchen has a beautiful granite island that will fit several seats and is open to the gathering room. The kitchen has a walk-through pantry, stainless appliances, counterspace galore, [...]