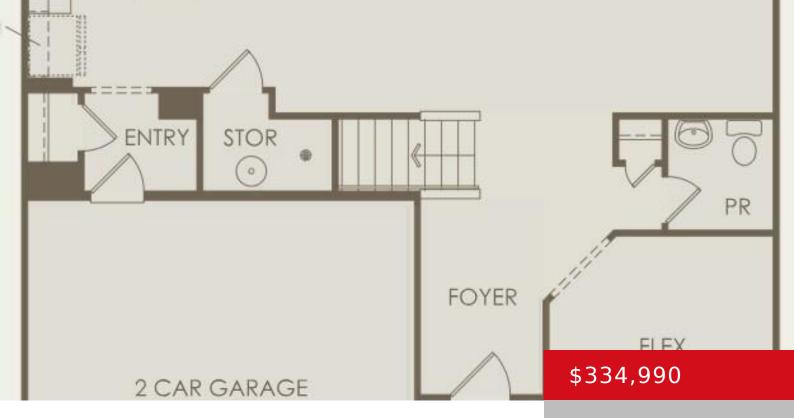

# **3027 AIKEN BACK LN, LA GRANGE, KY 40031**

https://zhomesre.com

Welcome Home to 3027 Aiken Back Lane! This highly sought after community located in Oldham County. You will love the open concept kitchen with a gleaming quartz island that is the focal point in the kitchen, and it overlooks the gathering room which is perfect for entertaining. The first-floor flex room as you enter the [...]

- 4 beds
- 3 baths
- Single Family Residence
- Active
- 2265 sq ft

#### Basics

Type: Single Family Residence Bedrooms: 4 beds Area: 2265 sq ft Year built: 2024 Subdivision Name: CHERRY GLEN Status: Active Bathrooms: 3 baths Lot size: 0 sq ft County Or Parish: Oldham Bathrooms Full: 2

# Rooms

Rooms Total: 10

# **Building Details**

Foundation Details: Slab Electric: Residential Construction Materials: Wood Frame, Brick, Vinyl Siding Basement: None Stories: 2 Roof: Shingle Garage Spaces: 2