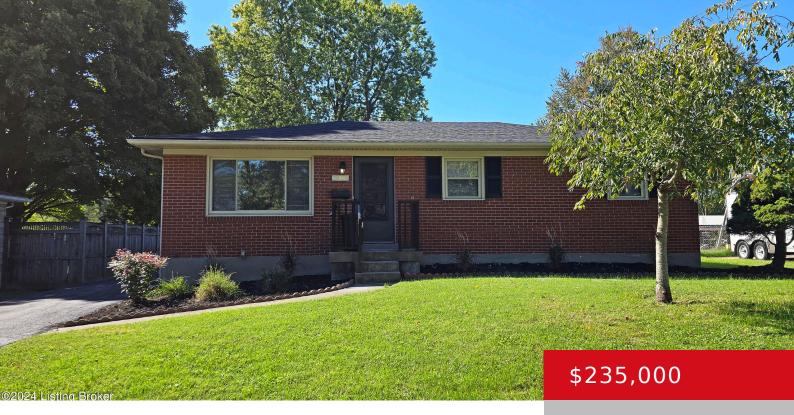

### 3028 BRIDWELL DR, LOUISVILLE, KY 40216

https://zhomesre.com

Beautiful remodel in neutral colors. Like-new inside. Includes new kitchen cabinets, appliances, granite countertops. New flooring, lighting, etc

- 3 hads
- 2 haths
- Single Family Residence
- Pending
- 1925 sq ft

#### **Basics**

**Type:** Single Family Residence **Status:** Pending

**Bedrooms: 3** beds **Bathrooms: 2** baths

**Area: 1925** sq ft **Lot size: 12632.4** sq ft

Year built: 1962 County Or Parish: Jefferson