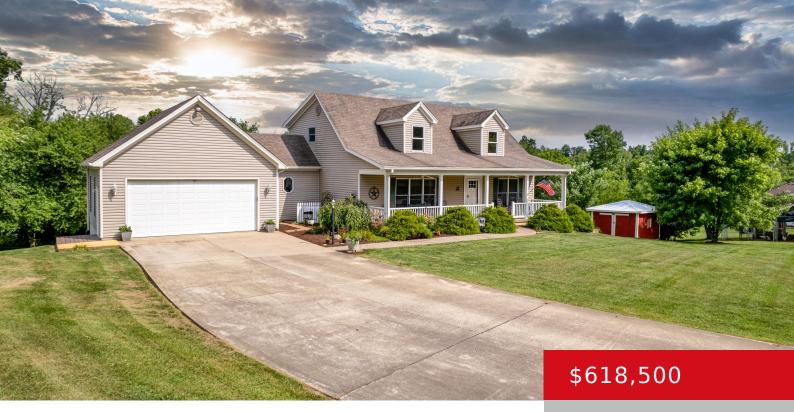

#### **303 BART SMITH RD, SMITHFIELD, KY 40068** https://zhomesre.com

Welcome to 303 Bart Smith Road! This spacious and charming Cape Cod home, set on 4.7 acres of land. Enter the great room with a vaulted ceiling and a striking stone fireplace. Here, warmth and fellowship flourish, perfect spot for your tall Christmas Tree. The open kitchen features a counterbar, beautiful hickory cabinets, and stainless [...]

- 3 beds
- 4 baths
- Single Family Residence
- Active
- 4297 sq ft

## Basics

Type: Single Family Residence Bedrooms: 3 beds Area: 4297 sq ft Year built: 2001 County Or Parish: Henry Bathrooms Full: 3 Status: Active Bathrooms: 4 baths Lot size: 204732 sq ft Lot Features: Cleared, Wooded Subdivision Name: BART SMITH