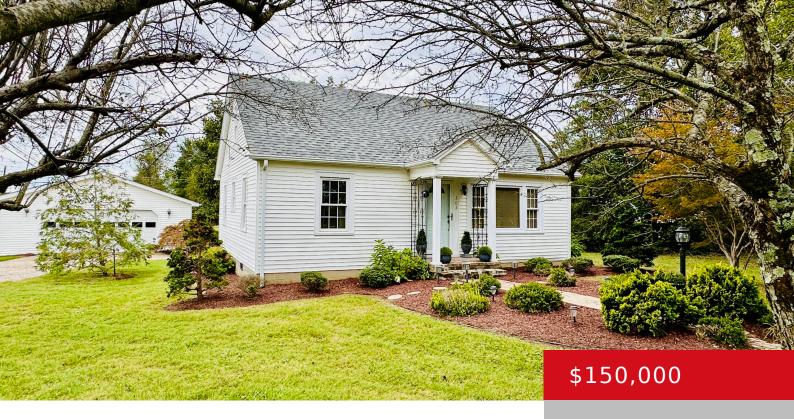

#### 303 MAIN ST, BIG CLIFTY, KY 42712

https://zhomesre.com

Charming and cozy Cape Cod home located on a corner lot in the peaceful community of Big Clifty, KY. This well-maintained 2-bedroom, 1-bath home offers the potential for a 3rd bedroom or game room on the second floor, with approximately 900 +/- sq ft on the first floor and 350 +/-sq ft upstairs. The home [...]

#### **Basics**

**Type:** Single Family Residence

Bedrooms: 2 beds

**Area: 1250** sq ft

Year built: 1938

**County Or Parish:** Grayson

**Bathrooms Full:** 1

**Status:** Active Under Contract

# **Building Details**

Stories: 2 Electric: Residential

Fencing: None Roof: Shingle

**Construction Materials:** Vinyl Siding **Garage Spaces:** 2

Basement: None

## **Amenities & Features**

**Cooling:** Central Air **Fireplaces Total:** 1

**Exterior Features:** Patio, Porch **Utilities:** Electricity Connected, Septic System, Public

Water

Parking Features: Detached, Driveway Heating: Electric