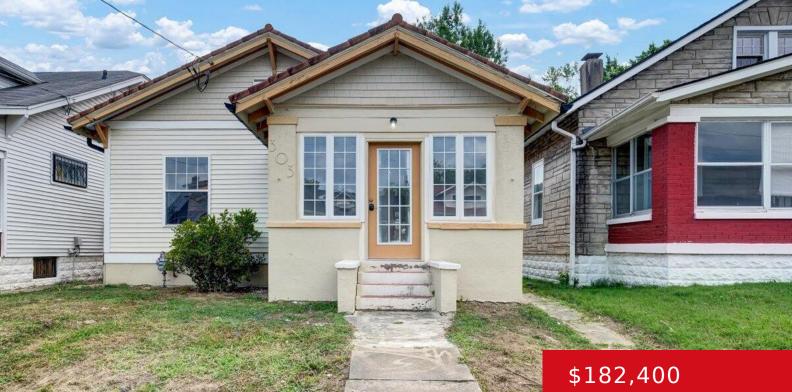

# 303 S 43RD ST, LOUISVILLE, KY 40212

https://zhomesre.com

Welcome to 303 S 43rd St, a beautifully renovated two-bedroom, two-bath home. Also, features two additional "bonus" rooms in the basement. This home is nestled in the well established Shawnee Place neighborhood! It is in close proximity to Shawnee Park, beautiful views of the Ohio River, and Mani's Cafe. Come make this your's TODAY!

#### Basics

Type: Single Family Residence Bedrooms: 2 beds Area: 2043 sq ft Year built: 1948 Subdivision Name: SHAWNEE PLACE Status: Active Under Contract Bathrooms: 2 baths Lot size: 4791.6 sq ft County Or Parish: Jefferson Bathrooms Full: 2