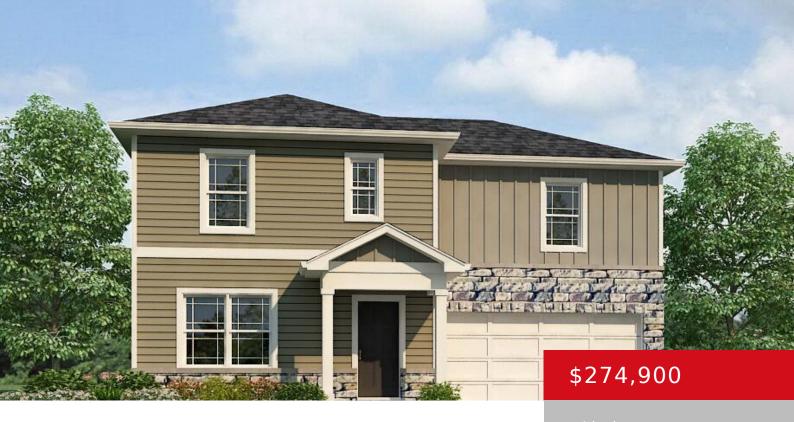

### **303 ZELCOVA DR, EMINENCE, KY 40019**

https://zhomesre.com

New construction by D.R. Horton! The Fairton is a brand new 2story plan, standing tall with 4 bedrooms, 2.5 bathrooms, and a 2-car garage. The open first floor will become a favorite space, with its large great room open to the spacious kitchen. The Fairton kitchen is a highlight with its beautiful cabinetry, stainless steel [...]

- 4 beds
- 3 baths
- Single Family Residence
- Active
- 1510 sq ft

#### Basics

Type: Single Family Residence Bedrooms: 4 beds Area: 1510 sq ft Year built: 2024 Subdivision Name: ARBOR VIEW Status: Active Bathrooms: 3 baths Lot size: 8700 sq ft County Or Parish: Henry Bathrooms Full: 2