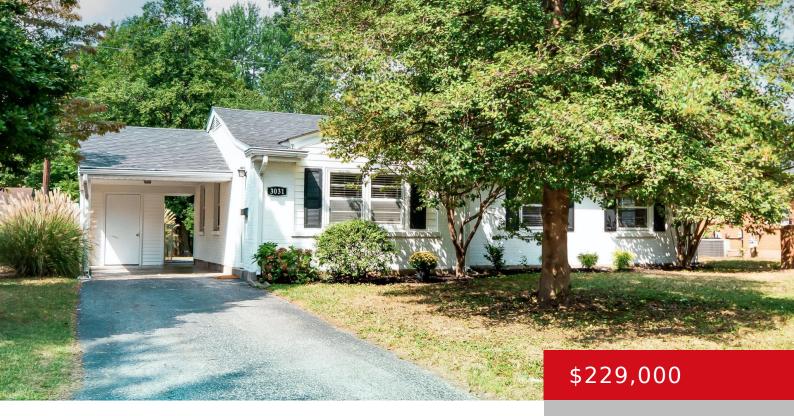

### **3031 NEPPERHAN RD, LOUISVILLE, KY 40220**

https://zhomesre.com

Under Contract. Sellers will consider backup offers. RANCH!

Newly updated Move-in-Ready 3 Bedroom, 1 Full Bath Ranch with a Whole Home Generator, a luxury feature you don't see often at this price! You enter the Living Room with a 10' vaulted ceiling with an open concept with the eat-in Kitchen. Down the hall you have [...]

### **Basics**

**Type:** Single Family Residence **Status:** Pending

Bedrooms: 3 beds

Area: 1248 sq ft

Lot size: 7174 sq ft

Year built: 1959 Lot Features: Cleared, Level

County Or Parish: Jefferson Subdivision Name: KLONDIKE ACRES

# **Building Details**

**Foundation Details:** Slab **Stories:** 1

**Electric:** Residential **Fencing:** Privacy, Full

**Roof:** Shingle **Construction Materials:** Brk/Ven

Basement: None

## **Amenities & Features**

**Cooling:** Central Air **Exterior Features:** Patio

Sewer, Public Water

**Heating:** Forced Air, Natural Gas

**Parking Features:** 1 Car Carport, Attached, Entry Front, Street, Driveway