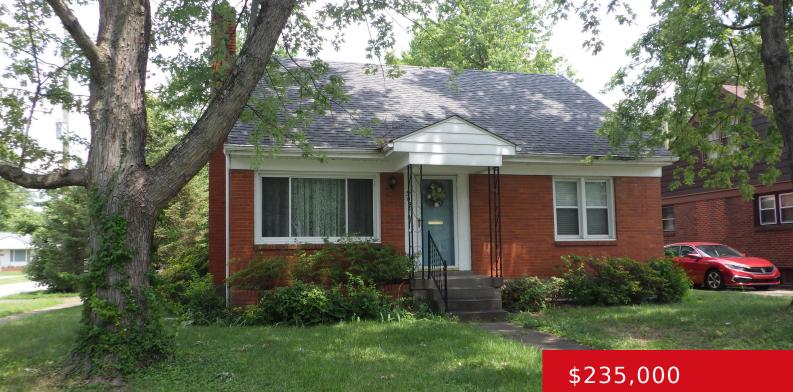

# 3035 NADINA DR, LOUISVILLE, KY 40220

https://zhomesre.com

Property being offered as is, seller will do no repairs. Buyer responsible to verify all utilities. Buyer to have utilities turned on if desire inspections, at own expense. Offers subject to court approval. Court approval contract/offer required. Closing to occur no sooner than 31 days from court approval date. Title to be transferred as quit [...]

#### Basics

Type: Single Family Residence Bedrooms: 4 beds Area: 1359 sq ft Year built: 1956 Subdivision Name: NONE

Status: Active Bathrooms: 2 baths Lot size: 5776 sq ft County Or Parish: Jefferson Bathrooms Full: 1

## **Building Details**

Stories: 1Electric: ResidentialRoof: ShingleConstruction Materials: Brk/VenGarage Spaces: 1Basement: Unfinished