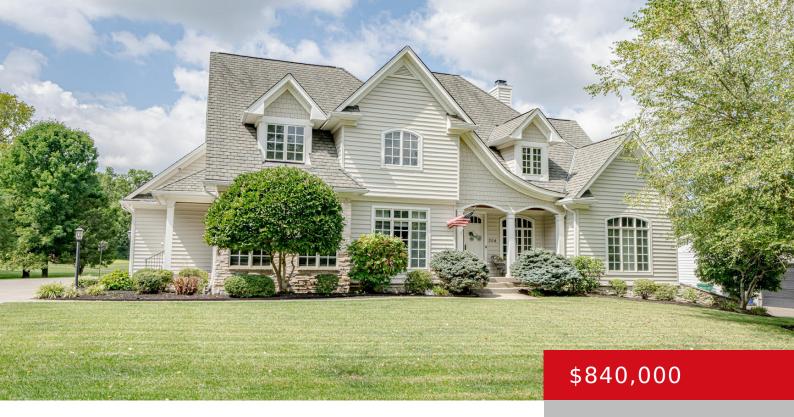

# 304 ARTHUR HILLS WAY, LOUISVILLE, KY 40245

https://zhomesre.com

This exquisite custom built home on a half acre lot, backing up to the 8th green of Persimmon Ridge Golf Course. This beautiful home is ideal for entertaining. This gorgeous home is within walking distance to the pool, tennis courts and basketball amenities, all while only a short 25 minute commute from downtown. With nearly [...]

- 5 beds
- 5 haths
- Single Family Residence
- Pending
- 6931 sq ft

#### **Basics**

Type: Single Family Residence Status: Pending

**Bedrooms: 5** beds **Bathrooms: 5** baths

**Area: 6931** sq ft **Lot size: 22651.2** sq ft

Year built: 2004 Lot Features: Golf Course, Cleared, DeadEnd, Level