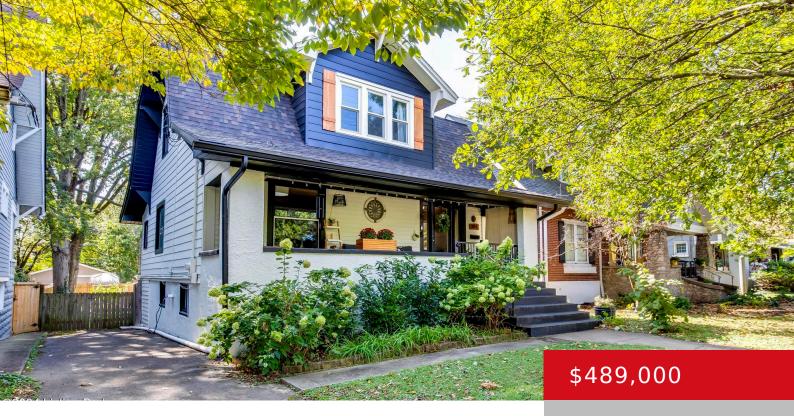

### **304 STILZ AVE, LOUISVILLE, KY 40206**

https://zhomesre.com

Welcome to Crescent Hill! This lovely bungalow is located near Frankfort Avenue between Grinstead & Lexington Rd. It is also in close proximity to The Crescent Hill Reservoir, Eastover Park and Field Elementary School. There are so many wonderful restaurants and shops to visit along the Frankfort Ave. corridor. There have been many recent updates [...]

- 3 beds
- 3 baths
- Single Family Residence
- Pending
- 2301 sq ft

#### Basics

Type: Single Family Residence Bedrooms: 3 beds Area: 2301 sq ft Year built: 1918 County Or Parish: Jefferson Bathrooms Full: 2 Status: Pending Bathrooms: 3 baths Lot size: 7405.2 sq ft Lot Features: Level Subdivision Name: CRESCENT HILL