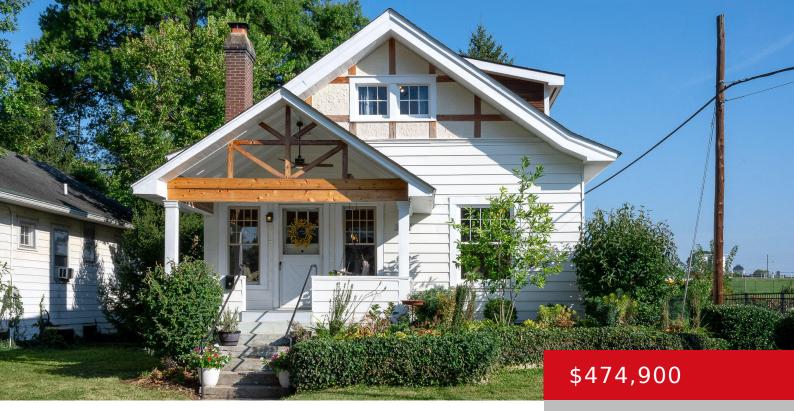

# **3041 AUBERT AVE, LOUISVILLE, KY 40206** https://zhomesre.com

WOW! Don't Miss Out on this Completely Remodeled, Open-Concept Bungalow on a Corner Lot in Crescent Hill directly adjacent to Sacred Heart! This home boasts 10-foot ceilings, a large Remodeled Kitchen with solid Wood Cabinets, Stainless-Steel Appliances, and Granite Countertops; Refinished Hardwood Floors throughout; and a 1st-Floor Primary Bedroom, Full Bath, Walk-in Closet and Laundry [...]

### Basics

Type: Single Family Residence Bedrooms: 3 beds Area: 1986 sq ft Year built: 1920 County Or Parish: Jefferson Bathrooms Full: 3 Status: Active Bathrooms: 4 baths Lot size: 5662.8 sq ft Lot Features: Corner Subdivision Name: CHEROKEE HEIGHTS

## **Building Details**

Foundation Details: Crawl Space, Poured Concrete Electric: Residential Roof: Shingle Garage Spaces: 2 Stories: 2 Fencing: Wood Construction Materials: Wood Frame Basement: Partially finished

## **Amenities & Features**

Cooling: Central AirFireplaces Total: 1Exterior Features: Patio, DeckUtilities: Electricity Connected, Public Sewer, Public WaterParking Features: DetachedHeating: Forced Air