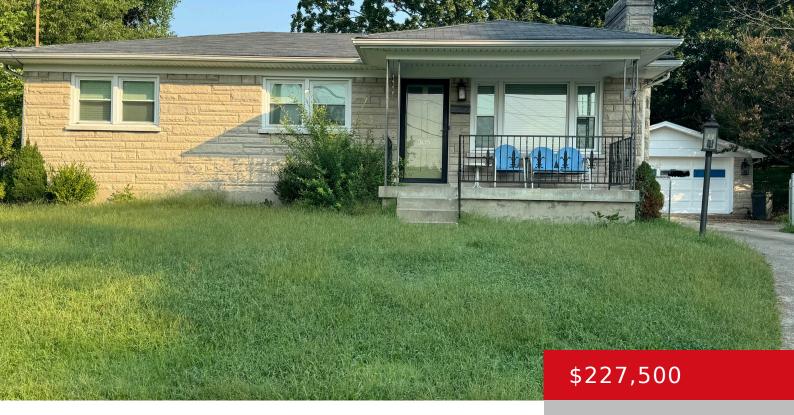

#### 305 APPOMATTOX RD, LOUISVILLE, KY 40214

https://zhomesre.com

Cozy Bedford stone ranch on a quiet cul-de-sac with large fenced back yard, wood-burning fireplace in the living room and a 2 car detached garage. Well maintained, movie-in ready. Covered front porch and a full unfinished basement for future expansion or storage. Many updates throughout. HVAC system recently replaced.

### **Basics**

**Type:** Single Family Residence **Status:** Active

**Bedrooms: 3** beds **Bathrooms: 1** bath

**Area: 990** sq ft **Lot size: 12632.4** sq ft

Year built: 1965 County Or Parish: Jefferson

**Subdivision Name:** CONFEDERATE ACRES **Bathrooms Full:** 1

# **Building Details**

Stories: 1 Electric: Residential

**Roof:** Shingle **Construction Materials:** Stone

**Garage Spaces:** 2 **Basement:** Unfinished