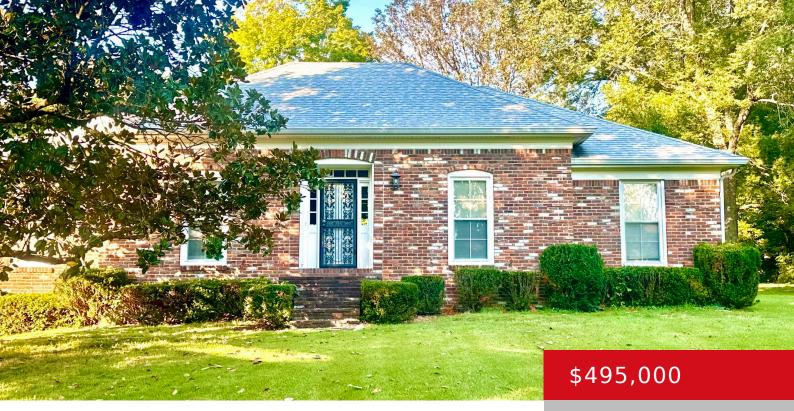

#### **305 ASH AVE, PEWEE VALLEY, KY 40056**

https://zhomesre.com

Gorgeous one owner meticulously maintained ranch on 2 acres in Pewee Valley, very rare to find! Located on a secluded landscaped lot in Oldham County school district with the close access to highways through the new bridge connecting Ash and Old Henry. Sprawling 3 bedroom, 2 full bath ranch ready for you to make your [...]

- 3 beds
- 2 baths
- Single Family Residence
- Active
- 2330 sq ft

### Basics

Type: Single Family Residence Bedrooms: 3 beds Area: 2330 sq ft Year built: 1974 County Or Parish: Oldham Bathrooms Full: 2 Status: Active Bathrooms: 2 baths Lot size: 87120 sq ft Lot Features: Sidewalk Subdivision Name: NONE