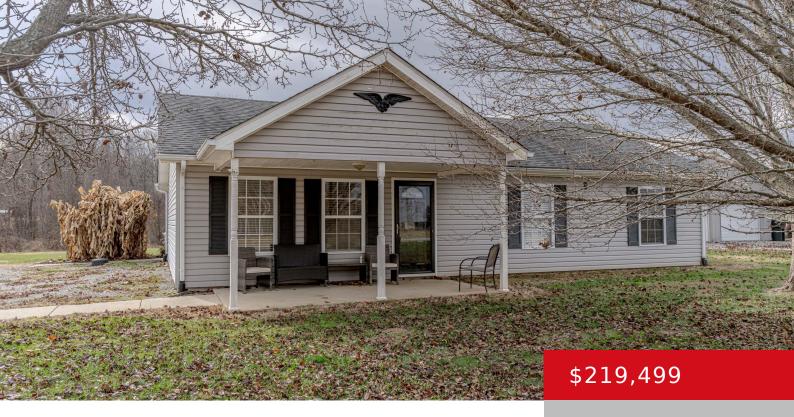

# 305 BOONE WHITE RD, LEITCHFIELD, KY 42754

https://zhomesre.com

Gorgeous 1 level ranch home in the country! This 1232+/-sqft home features 3 bed and 2 full baths to include a master suite! Wood flooring throughout the main part of the home, stainless kitchen appliances remain, covered front and back porches and much more! This home is situated on .776+/- acres and includes a  $30\times40$  [...]

- 3 heds
- 2 haths
- Single Family Residence
- Active
- 1232 sq ft

#### **Basics**

**Type:** Single Family Residence **Status:** Active

**Bedrooms: 3** beds **Bathrooms: 2** baths

Area: 1232 sq ft

Year built: 2005

Lot size: 33976.8 sq ft

Lot Features: Cleared

County Or Parish: Grayson Subdivision Name: NONE