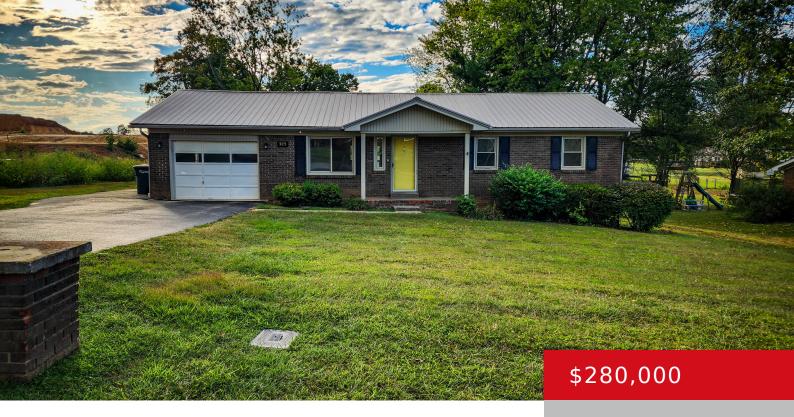

## 305 MIKE ST, ELIZABETHTOWN, KY 42701

https://zhomesre.com

This 3 bed, 2.5 bath home is perfect for entertaining and hosting! The first floor has patio doors leading to a large, covered porch, with wheelchair ramp, overlooking nearly a half-acre yard with mature trees. The first floor has all 3 bedrooms, 1.5 baths, kitchen, living room space, and a built-in office/workstation. The basement has [...]

## **Basics**

**Type:** Single Family Residence

Bedrooms: 3 bedsBathrooms: 3 bathsArea: 2158 sq ftLot size: 20038 sq ft

Year built: 1974 Lot Features: DeadEnd

County Or Parish: Hardin Subdivision Name: SHEPHERD HILLS

# **Building Details**

Stories: 1 Electric: Residential

Fencing: None Roof: Metal

**Construction Materials:** Brick **Garage Spaces:** 1

Basement: Outside Entry, Partially finished, Walkout Part Fin

# **Amenities & Features**

**Exterior Features:** Porch **Utilities:** Electricity Connected, Public Sewer, Public

Water

Parking Features: Attached, Driveway