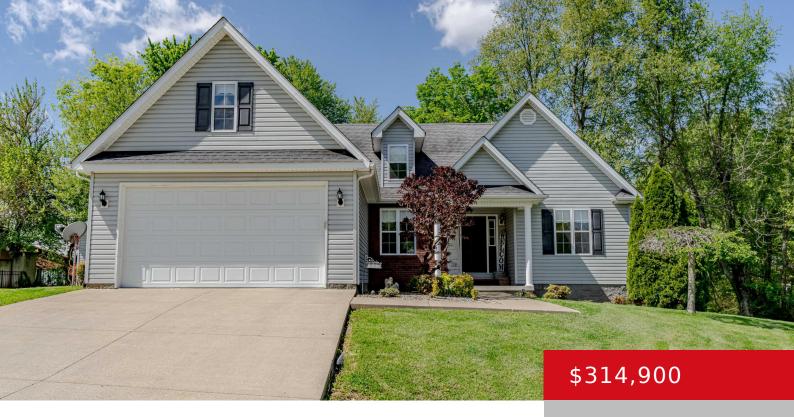

# 305 WOEBEGONA WAY, HODGENVILLE, KY 42748

https://zhomesre.com

Welcome home to this 3 bedroom/2 bath with a very open split floor plan! The living room and combined dining area both have vaulted ceilings and are both perfect for entertaining. This area flows into a large eat-in kitchen with plenty of natural light and nice views from the windows and features custom built cabinetry [...]

### **Basics**

**Type:** Single Family Residence **Status:** Active Under Contract

Bedrooms: 3 beds

Area: 1502 sq ft

Bathrooms: 2 baths

Lot size: 13111 sq ft

Year built: 2007 Lot Features: Covt/Restr

County Or Parish: Larue Subdivision Name: KC ESTATES