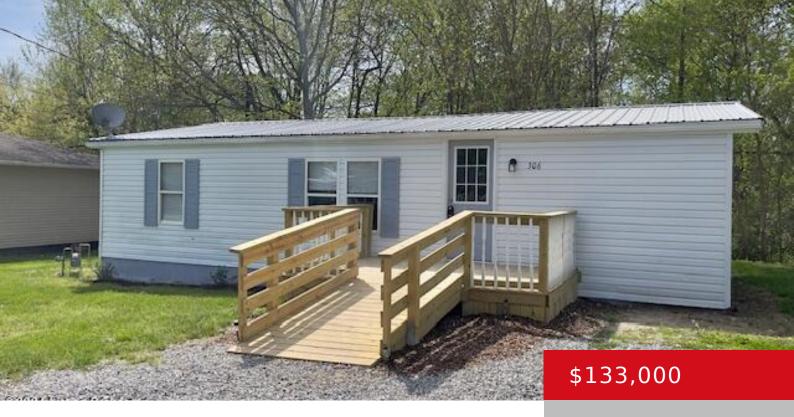

### 306 FRAIM ST, LEITCHFIELD, KY 42754

https://zhomesre.com

Discover the perfect blend of comfort and convenience in this newly remodeled home nestled in Leitchfield. This home has 960 square feet, this home is ideal for those seeking to downsize without compromising on quality. Featuring 3 bedrooms and 2 baths, including a bonus propane heat wall unit, it ensures year-round comfort. Enjoy the ease [...]

- 3 heds
- 2 baths
- Single Family Residence
- Active
- 960 sq ft

**Basics** 

**Type:** Single Family Residence **Status:** Active

**Bedrooms: 3** beds **Bathrooms: 2** baths

Area: 960 sq ft Lot size: 0 sq ft

Year built: 1999 Lot Features: Level, Wooded

County Or Parish: Grayson Subdivision Name: FRAIM ADDITION

**Bathrooms Full: 2** 

# **Building Details**

Foundation Details: Concrete Blk Stories: 1

**Electric:** Residential **Fencing:** None

Roof: Metal Construction Materials: Wood Frame, Vinyl Siding

Basement: None

## **Amenities & Features**

Cooling: MiniSplit/Ductless Exterior Features: Deck

Utilities: Electricity Connected, Public Sewer, Public Water Parking Features: Entry Front,

Driveway

Heating: Natural Gas, MiniSplit/Ductless